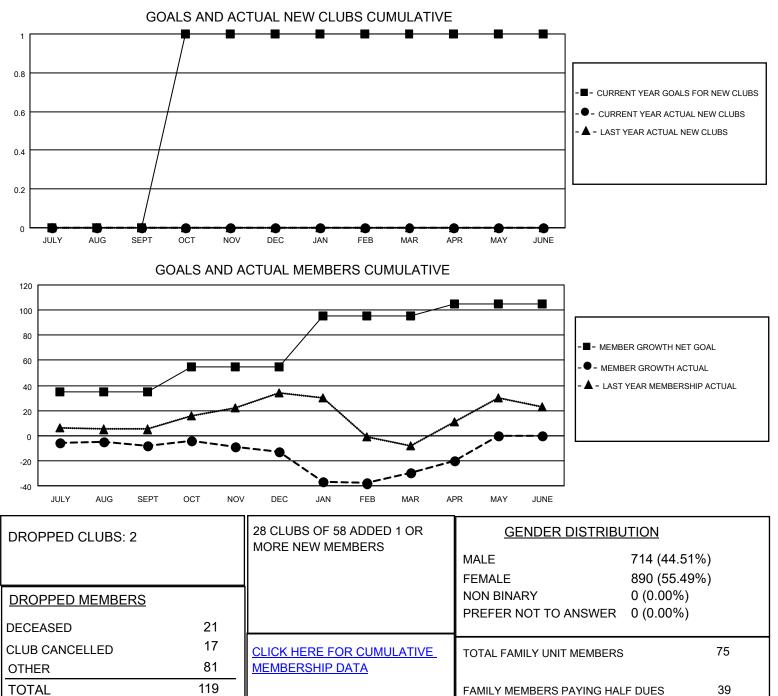

## LOCATION GUYANA

District 60 A

Results as of: 4/30/2022

| Clubs                 |               |           |               | Members               |                          |                         |                                                    |
|-----------------------|---------------|-----------|---------------|-----------------------|--------------------------|-------------------------|----------------------------------------------------|
| RESULTS FOR 2021-2022 |               |           |               | RESULTS FOR 2021-2022 |                          |                         |                                                    |
| QUARTER               | NEW CLUB GOAL | NEW CLUBS | DROPPED CLUBS | QUARTER               | EMBER GROWTH NET<br>GOAL | MEMBER GROWTH<br>ACTUAL | DROPPED<br>MEMBERS ACTUAL<br>(including transfers) |
| JULY/AUG/SEPT         | 0             | 0         | 0             | JULY/AUG/SEPT         | 35                       | 17                      | 22                                                 |
| OCT/NOV/DEC           | 1             | 0         | 0             | OCT/NOV/DEC           | 20                       | 54                      | 56                                                 |
| JAN/FEB/MAR           | 0             | 0         | 2             | JAN/FEB/MAR           | 40                       | 22                      | 39                                                 |
| APR/MAY/JUNE          | 0             | 0         | 0             | APR/MAY/JUNE          | 10                       | 13                      | 3                                                  |